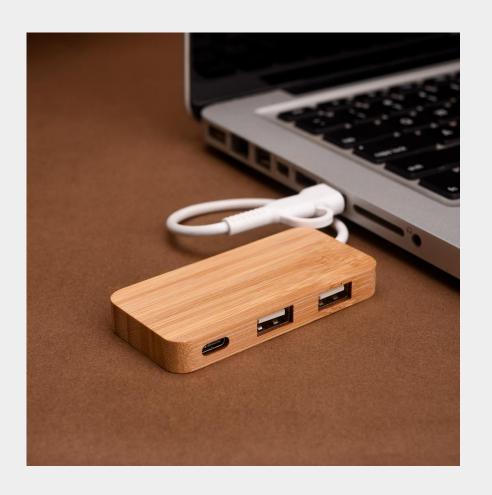

#### **CEDAR**

2in1 USB Hub with C port

Material: Bamboo

Specs: 3 ports HUB 2.0:1\*

Type-c,2\*USB