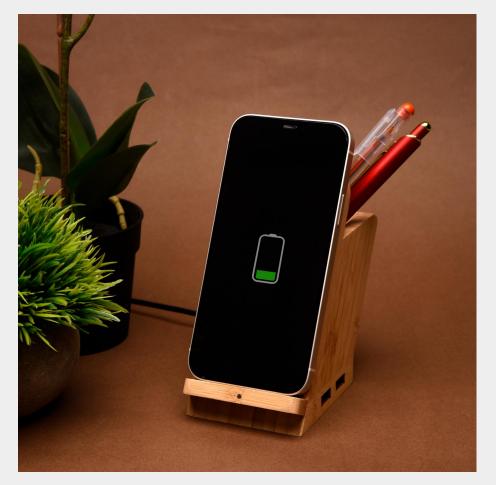

#### **MAPLE**

Bamboo multi function wireless charger Specs: Output :1\*5W Wireless charger 4\* USB hub 2.0 output 2A max 1\* Pencil holder 1\* Phone holder Input : 5V/2A