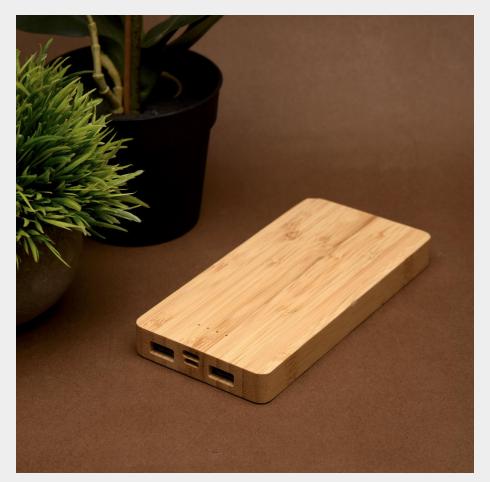

nnovation. Through our commitment to environmental responsibility, every choice we provide contributes to a greener and more sustainable world. With Wangari, we aim to inspire conscious living, foster sustainable practices, and create a lasting legacy of environmental stewardship for generations to come."



#### **CYPRESS**

5 in 1: Apple Station

Charges - Apple phone, airpods and watch together wireless.

With Feather touch 3 setting lamp, Clock, temperature indicator and Alarm





#### OAK

2in1 Wireless Power Bank with phone stand

Material: Bamboo Specs:

Wireless charger power bank
5000mAh 1\* Wireless charge 15W
1\*USB output :18W Quick charge , 1\*
Type-c In&output : 20W PD fast charge
1\* Phone holder (both vertical and horizontal )



### **ASPEN MINI**

5000 MAH Power Bank





## **ASPEN**

10000 MAH Power Bank





#### **MAPLE**

Bamboo multi function wireless charger Specs: Output :1\*5W Wireless charger 4\* USB hub 2.0 output 2A max 1\* Pencil holder 1\* Phone holder Input : 5V/2A





#### **WILLOW**

2 in 1 Wireless Charger with Cup Warmer

Material: Bamboo Specs: wireless charger with cup warmer 1\* Cup warmer 1\* Wireless charge 10W





#### PINE

2in1 Wireless Charger with USB Hub

Output :1\*10W Wireless charger 2\*

USB output 2A max Input: 9V/2A





## **OLIVE**

Wireless Charger 15W with Type C Input





#### **CEDAR**

2in1 USB Hub with C port

Material: Bamboo

Specs: 3 ports HUB 2.0:1\*

Type-c,2\*USB