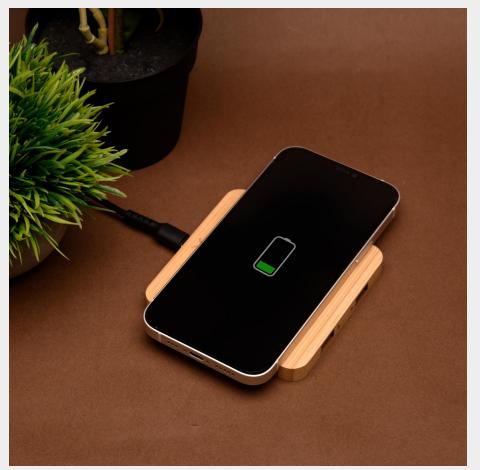

#### PINE

2in1 Wireless Charger with USB Hub

Output :1\*10W Wireless charger 2\*

USB output 2A max Input: 9V/2A