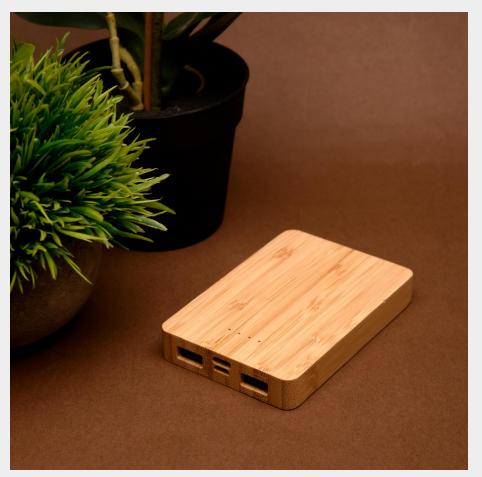

y seamlessly integrating sustainability and innovation. Through our commitment to environmental responsibility, every choice we provide contributes to a greener and more sustainable world. With Wangari, we aim to inspire conscious living, foster sustainable practices, and create a lasting legacy of environmental stewardship for generations to come."



#### **CYPRESS**

5 in 1: Apple Station

Charges - Apple phone, airpods and watch together wireless.

With Feather touch 3 setting lamp, Clock, temperature indicator and Alarm





#### OAK

2in1 Wireless Power Bank with phone stand

Material: Bamboo Specs:

Wireless charger power bank
5000mAh 1\* Wireless charge 15W
1\*USB output :18W Quick charge , 1\*
Type-c In&output : 20W PD fast charge
1\* Phone holder (both vertical and horizontal )



### **ASPEN MINI**

5000 MAH Power Bank





## **ASPEN**

10000 MAH Power Bank





#### **MAPLE**

Bamboo multi function wireless charger Specs: Output :1\*5W Wireless charger 4\* USB hub 2.0 output 2A max 1\* Pencil holder 1\* Phone holder Input : 5V/2A





#### **WILLOW**

2 in 1 Wireless Charger with Cup Warmer

Material: Bamboo Specs: wireless charger with cup warmer 1\* Cup warmer 1\* Wireless charge 10W





#### PINE

2in1 Wireless Charger with USB Hub

Output :1\*10W Wireless charger 2\*

USB output 2A max Input: 9V/2A





## **OLIVE**

Wireless Charger 15W with Type C Input





#### **CEDAR**

2in1 USB Hub with C port

Material: Bamboo

Specs: 3 ports HUB 2.0:1\*

Type-c,2\*USB