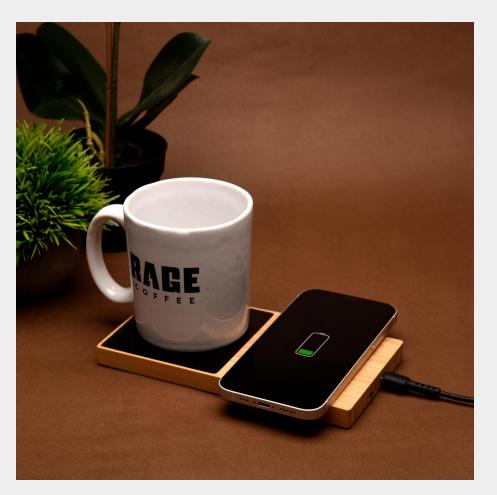

#### **WILLOW**

2 in 1 Wireless Charger with Cup Warmer

Material: Bamboo Specs: wireless charger with cup warmer 1\* Cup warmer 1\* Wireless charge 10W