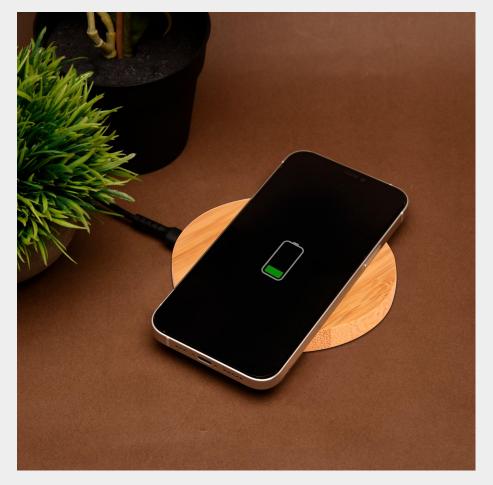

OAK

2in1 Wireless Power Bank with phone stand

Material: Bamboo Specs:

Wireless charger power bank
5000mAh 1\* Wireless charge 15W
1\*USB output :18W Quick charge , 1\*
Type-c In&output : 20W PD fast charge
1\* Phone holder (both vertical and horizontal )



### **ASPEN MINI**

5000 MAH Power Bank





## **ASPEN**

10000 MAH Power Bank





#### **MAPLE**

Bamboo multi function wireless charger Specs: Output :1\*5W Wireless charger 4\* USB hub 2.0 output 2A max 1\* Pencil holder 1\* Phone holder Input : 5V/2A





#### **WILLOW**

2 in 1 Wireless Charger with Cup Warmer

Material: Bamboo Specs: wireless charger with cup warmer 1\* Cup warmer 1\* Wireless charge 10W





#### PINE

2in1 Wireless Charger with USB Hub

Output :1\*10W Wireless charger 2\*

USB output 2A max Input: 9V/2A





## **OLIVE**

Wireless Charger 15W with Type C Input





#### **CEDAR**

2in1 USB Hub with C port

Material: Bamboo

Specs: 3 ports HUB 2.0:1\*

Type-c,2\*USB