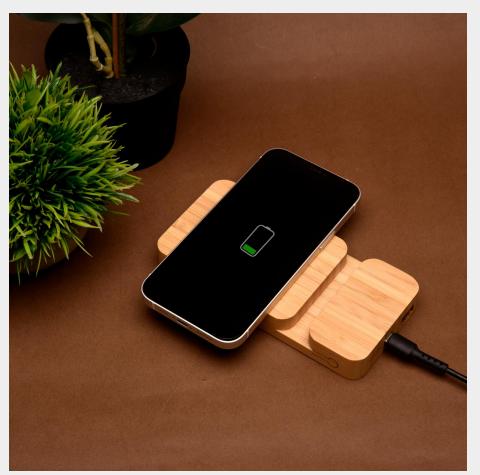

#### OAK

2in1 Wireless Power Bank with phone stand

Material: Bamboo Specs:

Wireless charger power bank
5000mAh 1\* Wireless charge 15W
1\*USB output :18W Quick charge , 1\*
Type-c In&output : 20W PD fast charge
1\* Phone holder (both vertical and horizontal )