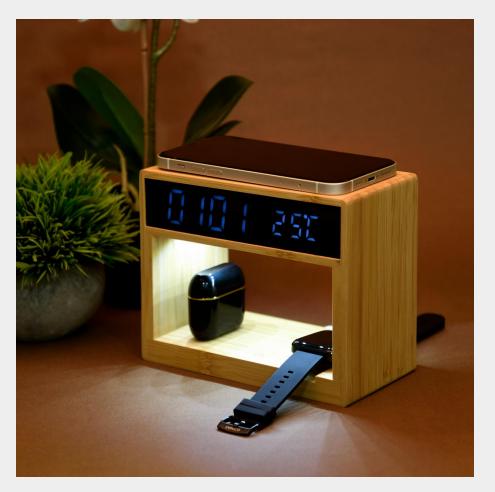

#### **CYPRESS**

5 in 1: Apple Station

Charges - Apple phone, airpods and watch together wireless.

With Feather touch 3 setting lamp, Clock, temperature indicator and Alarm