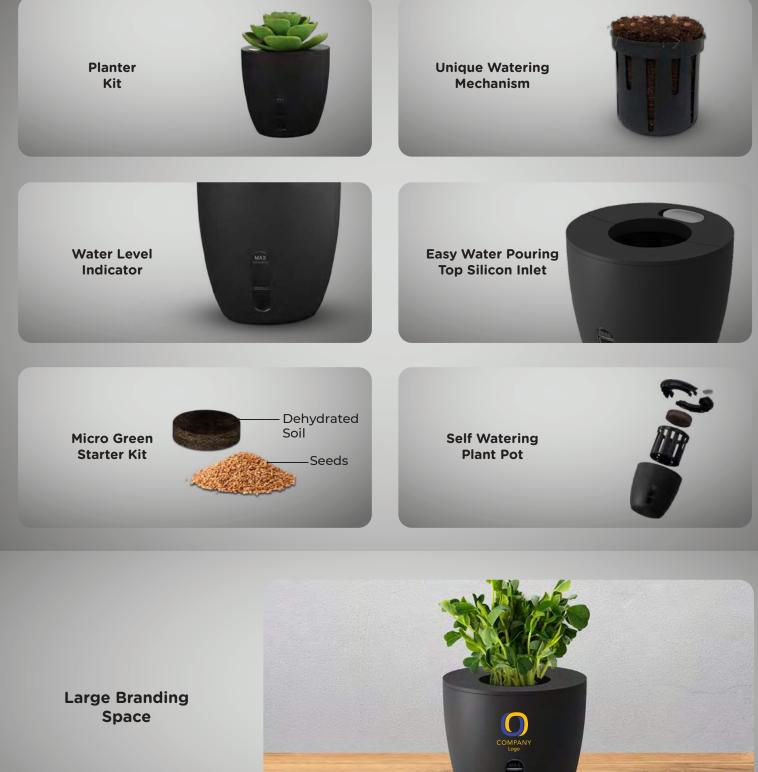

#### **Vertical Phone Holder**

Large Branding Space

Keychain & Pen Drive Holder

Microgreens Starter Kit Included

Dehydrated Soil

# SPROUT

Micro-Greens Starter Kit Soil & Seeds Included

Water Drainage Hole

Large Branding Space

Product Detail Video

 $\triangleright$ 

**IN STOCK** 