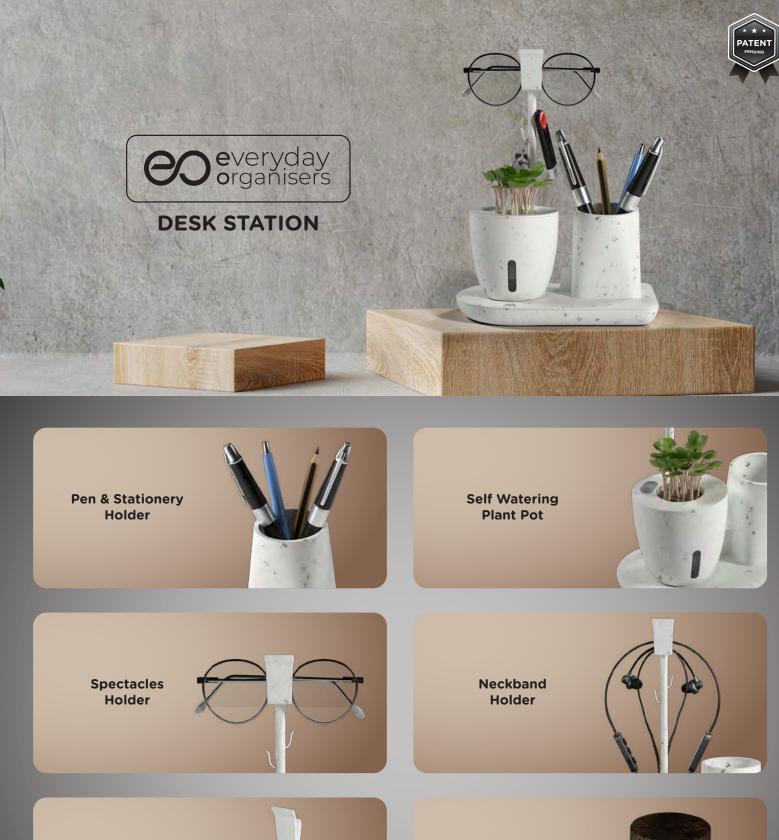

#### **Vertical Phone Holder**

Large Branding Space

Keychain & Pen Drive Holder

Microgreens Starter Kit Included

Dehydrated Soil

# Easy Foldable & Portable

Large Branding Space

Glasses Holder