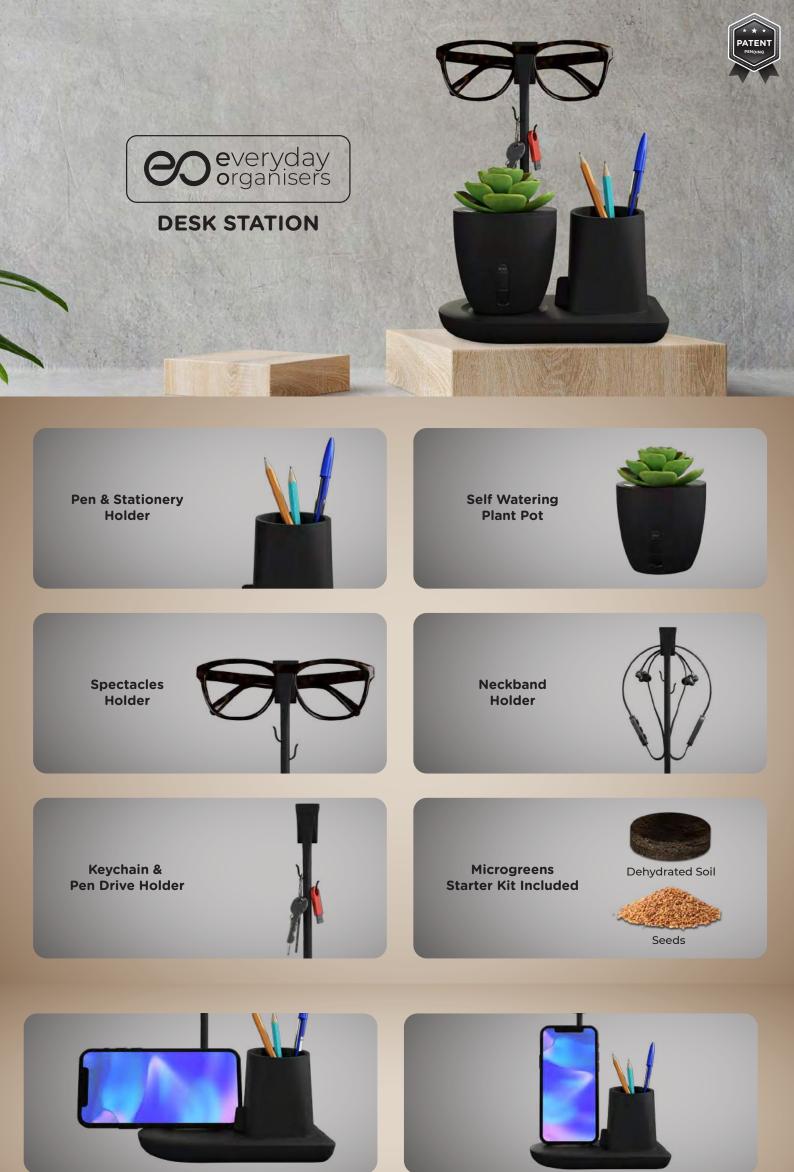

#### **Vertical Phone Holder**

Large Branding Space

Keychain & Pen Drive Holder

Microgreens Starter Kit Included

Dehydrated Soil

# Easy Foldable & Portable

Large Branding Space

Glasses Holder