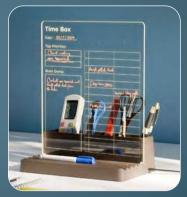

## **4** Design Options

To Do List

Weekly Planner

Time Box

Time Bo

50:30:20

Micro USB Powered

Easily & Firmly Docked

# **4 Design Options**

**Eisenhower Matrix** 

To Do List

Weekly Planner

**Time Box** 

WEEKLY PLAN **Clear Acrylic** Desk Writing Board Organizer **Protected film for** Phone Holder **Acrylic Board** 

50:30:20

### **4** Design Options

**Eisenhower Matrix** 

Time Box

50:30:20

Easily & Firmly Docked