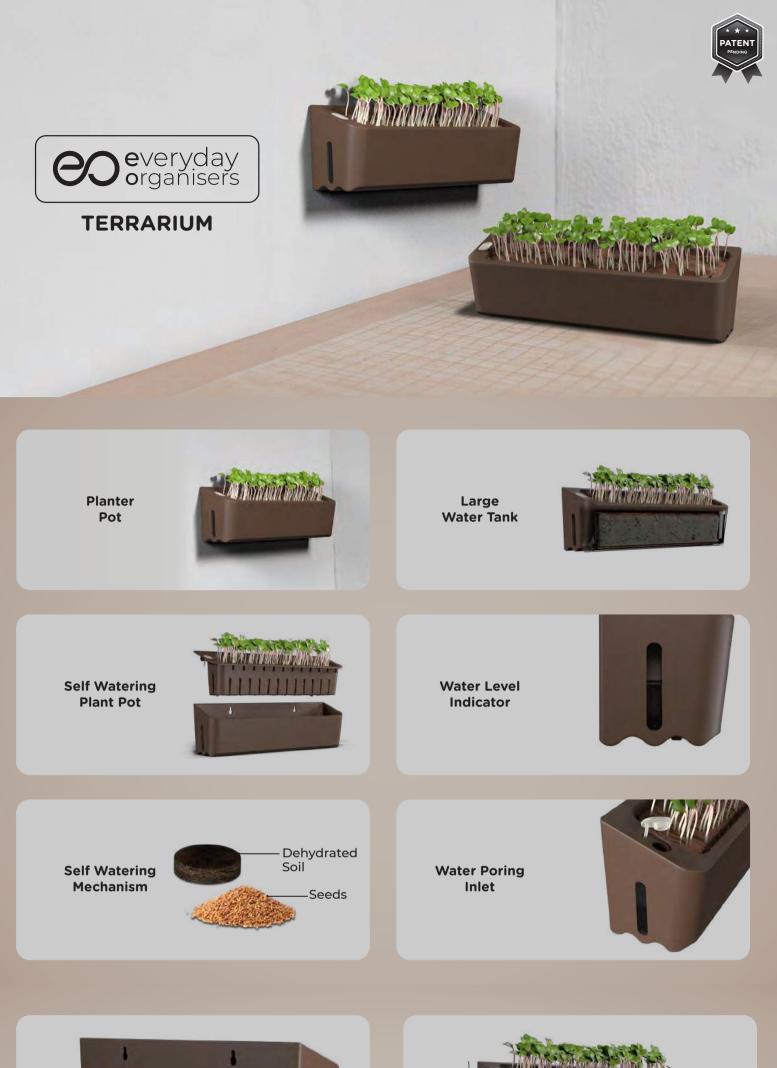

# SPROUT

Micro-Greens Starter Kit Soil & Seeds Included

Water Drainage Hole

Large Branding Space

Product Detail Video

 $\triangleright$ 

**IN STOCK** 

#### Product Dimensions

and a second

 $\triangleright$ 

IN STOCK

Tissues 9 Misrographs

Water Pouring Inlet 2 Attackments

Starter Kit Included

2 Attachments Included

MRP : ₹1399

Large Branding Space

Tissues \_\_\_\_

Water Pouring Inlet 2 Attackments

III

Starter Kit Included

2 Attachments Included

MRP:₹2999