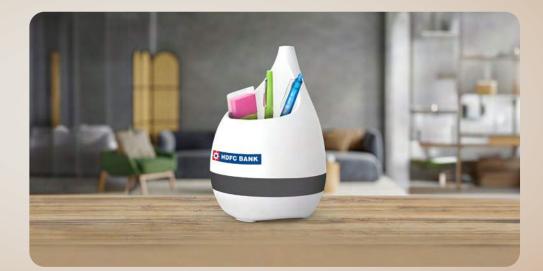

# SPROUT

Micro-Greens Starter Kit Soil & Seeds Included

Water Drainage Hole

Large Branding Space

Product Detail Video

 $\triangleright$ 

**IN STOCK** 

#### Product Dimensions

and a second

 $\triangleright$ 

IN STOCK

Tissues 9 Misrographs

Water Pouring Inlet 2 Attackments

Starter Kit Included

2 Attachments Included

MRP : ₹1399

Large Branding Space

Tissues \_\_\_\_

Water Pouring Inlet 2 Attackments

III

Starter Kit Included

2 Attachments Included

MRP:₹2999