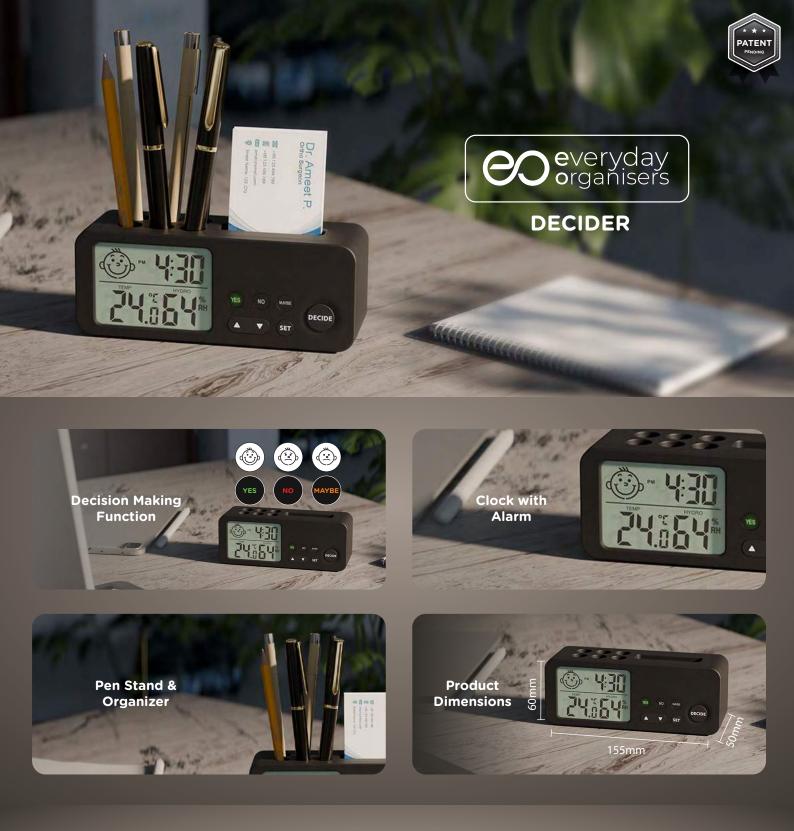

weekly business review

Visually Prioritise Tasks

Large Writing Surface

Individual Magnetic Plates

Wall Mount

**Designed for Desks & Walls** 

Large Branding Space

Time (12H & 24H) Ambient Temperature (C and F) Humidity Monitor (%)

Large Branding Space

2 x AAA Battery

**IN STOCK** 

Time (12H & 24H) Ambient Temperature (C and F)

Humidity Monitor (%)

Large Branding Space

2 x AAA Battery

**IN STOCK** 