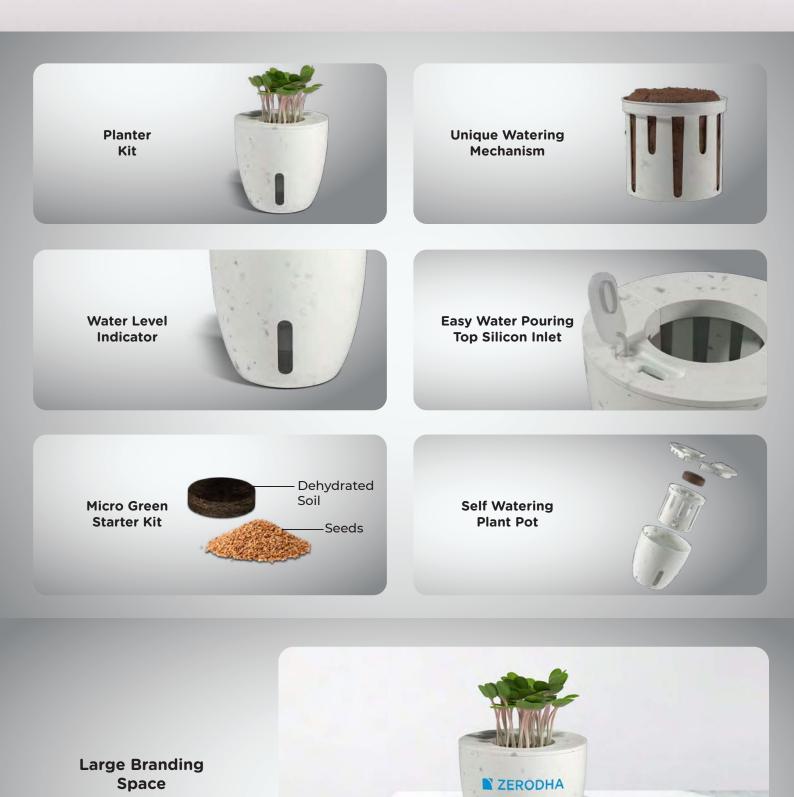

#### **Vertical Phone Holder**

Large Branding Space

Keychain & Pen Drive Holder

Microgreens Starter Kit Included

Dehydrated Soil

# SPROUT

Micro-Greens Starter Kit Soil & Seeds Included

Water Drainage Hole

Large Branding Space

Product Detail Video

 $\triangleright$ 

**IN STOCK** 