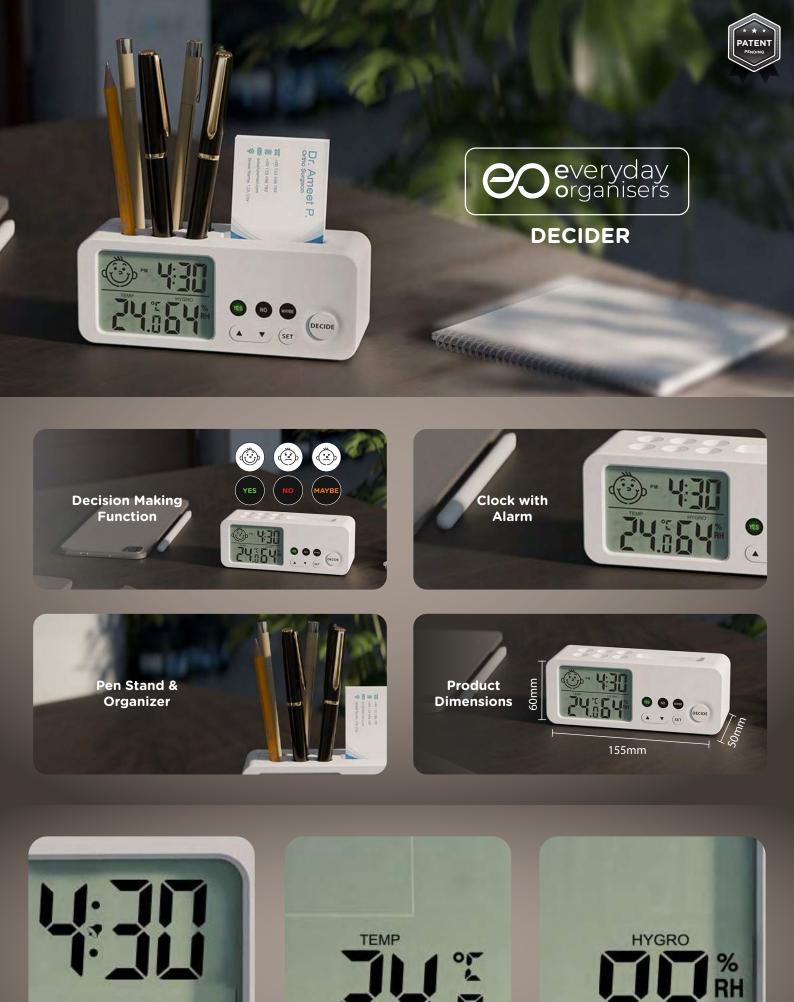

weekly business review

Visually Prioritise Tasks

Large Writing Surface

Individual Magnetic Plates

Wall Mount

**Designed for Desks & Walls** 

Large Branding Space

Time (12H & 24H) Ambient Temperature (C and F) Humidity Monitor (%)

Large Branding Space

2 x AAA Battery

**IN STOCK** 

Time (12H & 24H) Ambient Temperature (C and F)

Humidity Monitor (%)

Large Branding Space

2 x AAA Battery

**IN STOCK** 