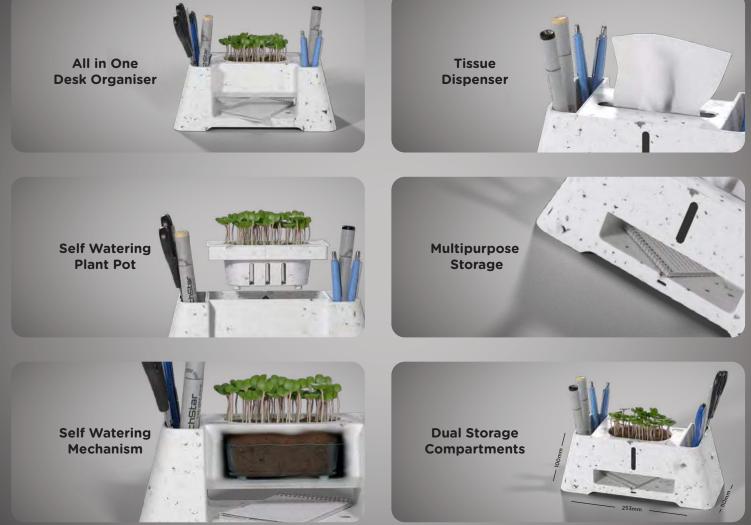

# SPROUT

Micro-Greens Starter Kit Soil & Seeds Included

Water Drainage Hole

Large Branding Space

Product Detail Video

 $\triangleright$ 

**IN STOCK** 

#### Product Dimensions

and a second

 $\triangleright$ 

IN STOCK

Tissues 9 Misrographs

Water Pouring Inlet 2 Attackments

Starter Kit Included

2 Attachments Included

MRP : ₹1399

Large Branding Space

Tissues \_\_\_\_

Water Pouring Inlet 2 Attackments

III

Starter Kit Included

2 Attachments Included

MRP:₹2999