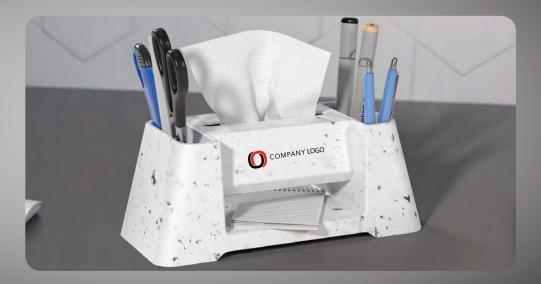

MRP : ₹1399

Large Branding Space

Tissues \_\_\_\_

Water Pouring Inlet 2 Attackments

III

Starter Kit Included

2 Attachments Included

MRP:₹2999