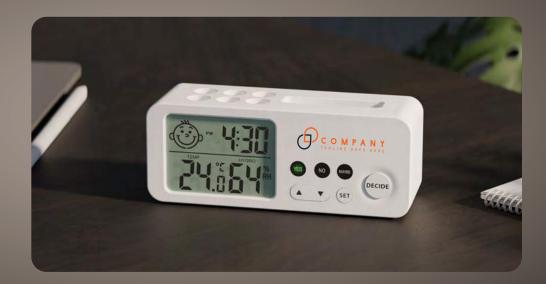

weekly business review

Visually Prioritise Tasks

Large Writing Surface

Individual Magnetic Plates

Wall Mount

**Designed for Desks & Walls** 

Large Branding Space

Time (12H & 24H) Ambient Temperature (C and F) Humidity Monitor (%)

Large Branding Space

2 x AAA Battery

**IN STOCK** 

Time (12H & 24H) Ambient Temperature (C and F)

Humidity Monitor (%)

Large Branding Space

2 x AAA Battery

**IN STOCK** 