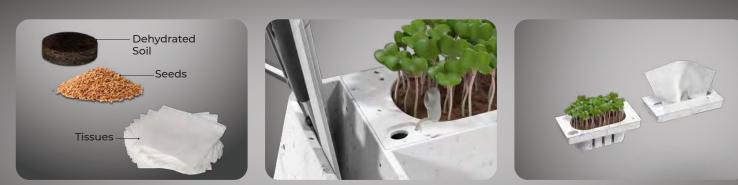

# SPROUT

Micro-Greens Starter Kit Soil & Seeds Included

Water Drainage Hole

Large Branding Space

Product Detail Video

 $\triangleright$ 

**IN STOCK** 

#### Product Dimensions

and a second

 $\triangleright$ 

IN STOCK

Tissues 9 Misrographs

Water Pouring Inlet 2 Attackments

Starter Kit Included

2 Attachments Included

MRP : ₹1399

Large Branding Space

Tissues \_\_\_\_

Water Pouring Inlet 2 Attackments

III

Starter Kit Included

2 Attachments Included

MRP:₹2999