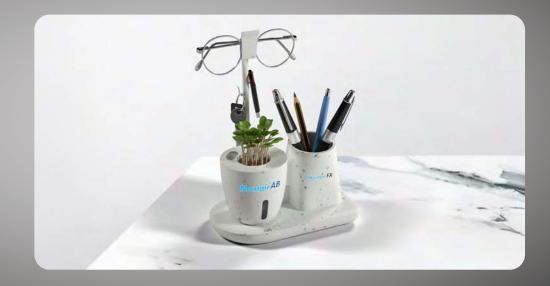

#### **Vertical Phone Holder**

Large Branding Space

Keychain & Pen Drive Holder

Microgreens Starter Kit Included

Dehydrated Soil

# SPROUT

Micro-Greens Starter Kit Soil & Seeds Included

Water Drainage Hole

Large Branding Space

Product Detail Video

 $\triangleright$ 

**IN STOCK** 