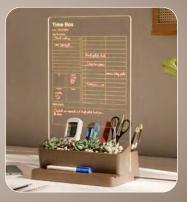

## **4** Design Options

To Do List

Weekly Planner

Time Box

Time Bo

50:30:20

Micro USB Powered

Easily & Firmly Docked

# **4 Design Options**

**Eisenhower Matrix** 

To Do List

Weekly Planner

**Time Box** 

WEEKLY PLAN **Clear Acrylic** Desk Writing Board Organizer **Protected film for** Phone Holder **Acrylic Board** 

50:30:20

### **4** Design Options

**Eisenhower Matrix** 

Time Box

50:30:20

Easily & Firmly Docked