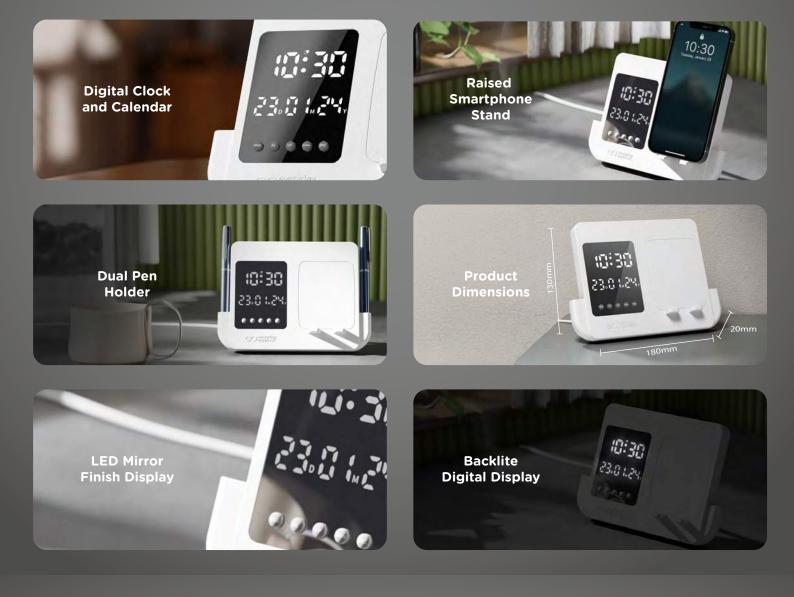

#### **In-line Controls**

#### **Easy Phone Charging**

Memory Battery

**Inbuilt Stand** 

IN STOCK

weekly business review

Visually Prioritise Tasks

Large Writing Surface

Individual Magnetic Plates

Wall Mount

**Designed for Desks & Walls** 

Large Branding Space

Time (12H & 24H) Ambient Temperature (C and F) Humidity Monitor (%)

Large Branding Space

2 x AAA Battery

**IN STOCK** 

Time (12H & 24H) Ambient Temperature (C and F)

Humidity Monitor (%)

Large Branding Space

2 x AAA Battery

**IN STOCK** 