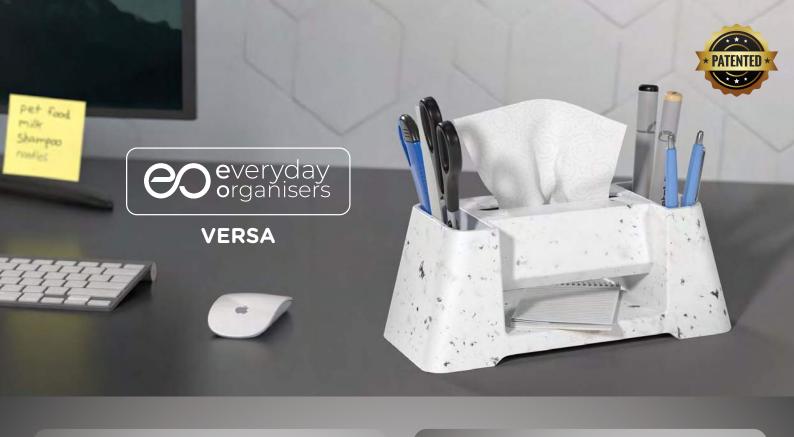

# **everyday** organisers

#### Product Dimensions

and a second

 $\triangleright$ 

IN STOCK

Tissues 9 Misrographs

Water Pouring Inlet 2 Attackments

Starter Kit Included

2 Attachments Included

MRP : ₹1399

Large Branding Space

Tissues \_\_\_\_

Water Pouring Inlet 2 Attackments

III

Starter Kit Included

2 Attachments Included

MRP:₹2999