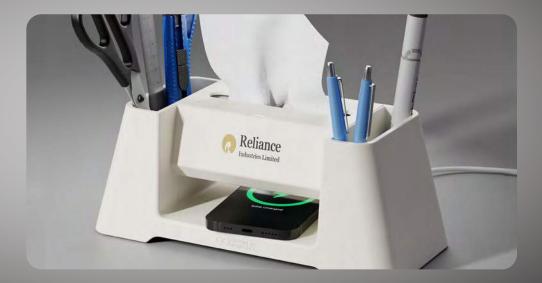

MRP : ₹1399

Large Branding Space

Tissues \_\_\_\_

Water Pouring Inlet 2 Attackments

III

Starter Kit Included

2 Attachments Included

MRP:₹2999