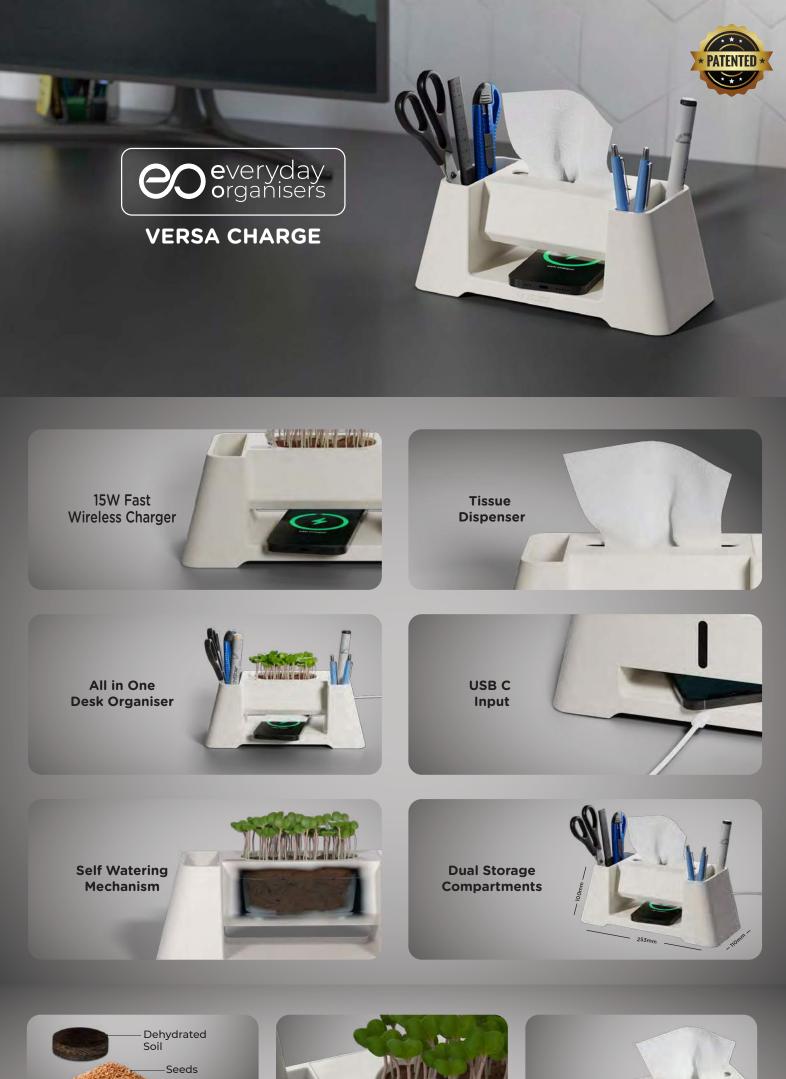

# SPROUT

Micro-Greens Starter Kit Soil & Seeds Included

Water Drainage Hole

Large Branding Space

Product Detail Video

 $\triangleright$ 

**IN STOCK** 

#### Product Dimensions

and a second

 $\triangleright$ 

IN STOCK

Tissues 9 Misrographs

Water Pouring Inlet 2 Attackments

Starter Kit Included

2 Attachments Included

MRP : ₹1399

Large Branding Space

Tissues \_\_\_\_

Water Pouring Inlet 2 Attackments

III

Starter Kit Included

2 Attachments Included

MRP:₹2999